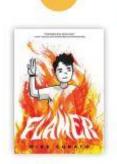

### TDP 18 **MOST CHALLENGED BOOKS OF 2022**

The American Library Association tracked 1,269 challenges to library, school, and university materials and services in 2022. Of the 2,571 unique titles that were challenged or banned in 2022, here are the top 13 most challenged.

### **BY THE NUMBERS**

In 2022, the American Library Association tracked the highest number of attempted book bans since ALA began compiling data about censorship in libraries more than 20 years ago; 2,571 unique titles were challenged last year, up from 1,858 in 2021. Learn more at ala.org/bbooks