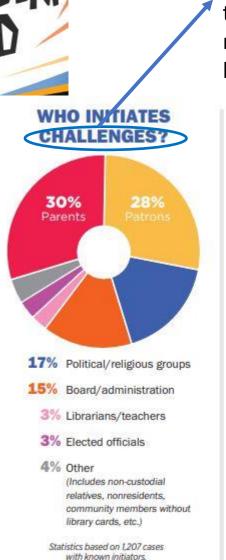

Many "challenges" come from parents & the majority of patrons mentioned are most likely parents as well.