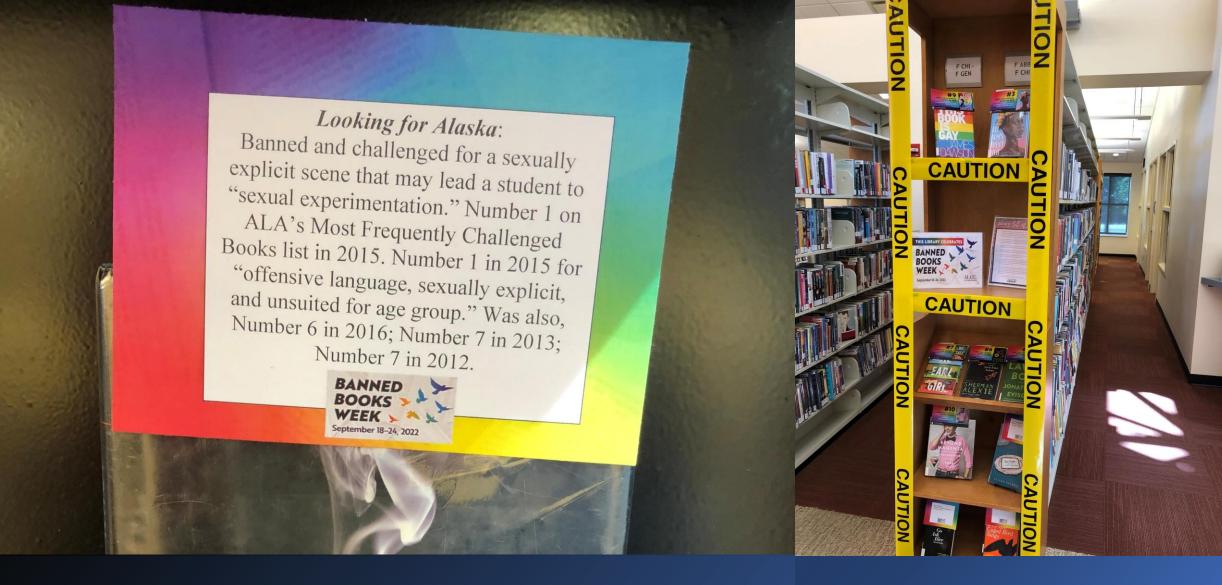

Aniell

Toni Morrison

by Mike Curato REASONS: LGBTOIA+ content, claimed to be sexually explicit

LOOKING FOR ALASKA by John Green **REASONS:** claimed to be sexually explicit. LGBTOIA+ content

THE PERKS OF BEING A WALLFLOWER by Stephen Chbosky **REASONS** claime to be sexually explicit. LGBTOIA+ content, rape. drugs, profanity