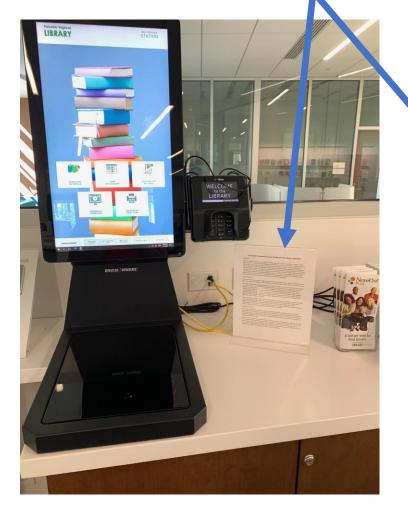

105

Pamunkey Regional Library is <u>not</u> responsible for or monitoring the content of literature for minors!

For more information about the content found in a book or other materials, please see a librarian to learn about the tools available to you.  Elevate the use of NoveList within the library. Some success with this in highlighting on the website and producing brochures. Have asked them to include links within the catalog & have dedicated terminals with Novelist so that parents can easily review a book's content.