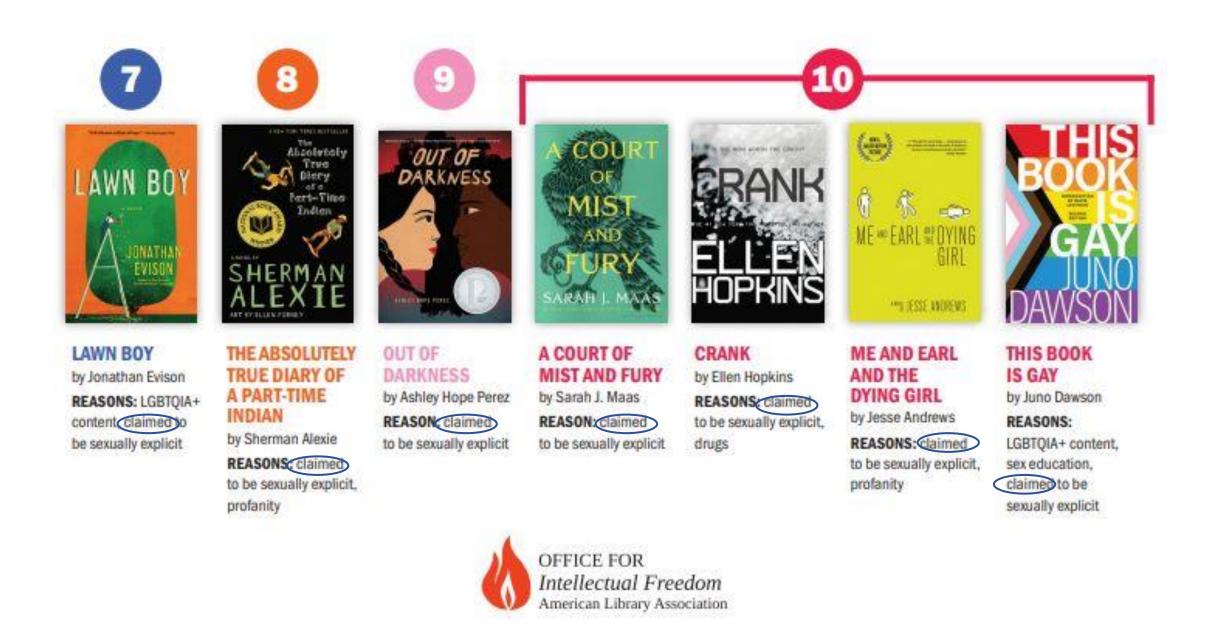

### TDP 18 **MOST CHALLENGED BOOKS OF 2022**

The American Library Association tracked 1,269 challenges to library, school, and university materials and services in 2022. Of the 2,571 unique titles that were challenged or banned in 2022, here are the top 13 most challenged.

### **BY THE NUMBERS**

In 2022, the American Library Association tracked the highest number of attempted book bans since ALA began compiling data about censorship in libraries more than 20 years ago; 2,571 unique titles were challenged last year, up from 1,858 in 2021. Learn more at ala.org/bbooks